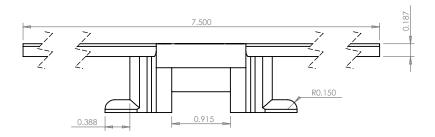

Manufactured by Putnam Precision Molding

Manufactured

**Part Description:**882 Tab Series

LF882TAB750

**Part Number:** 

For Instruction DIMENSIONS ARE IN INCHES TOLER INCESTOLER IN INCHES TOLER IN CESTOLER IN INCHES TOLER IN CESTOLER IN CESTOLE IN INCHES TOLER IN INCHES