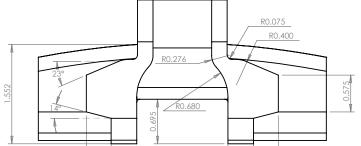

SolidWorks Educational Edition.

DIMENSIONS ARE IN INCHES

TO FRANCES

PLASTOCK

Manufactured by Putnam Precision Molding

DIMENSIONS ARE IN INCHES

TO FRANCES

PLASTOCK

Manufactured by Putnam Precision Molding

Manufactured

**Part Description:**882 Tab Series

LF882TAB750

**Part Number:** 

For Instruction DIMENSIONS ARE IN INCHES TOLER INCESTOLER IN INCHES TOLER IN CESTOLER IN INCHES TOLER IN CESTOLER IN CESTOLE IN INCHES TOLER IN INCHES

REPTRAD HE INFO

HE INFORMATION CONTAINED IN THIS DRAWING IS THE SOLE PROPERTY OF PUTNAM PRECISION MOLDING.

ANY JEPRODUCTION IN PART OR AS A WHOLE WITHOUT THE WRITTEN PERMISSION OF PUTNAM PRECISION MOLDING IS PROHIBITED, INFORMATION IN THIS DRAWING IS PROVIDED FOR REFERENCE ONLY.