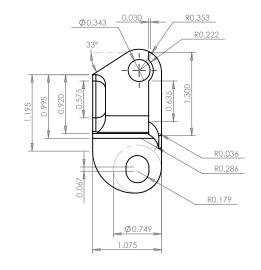

Manufactured by Putnam Precision Molding

Manufactured

**Part Description:**882 Tab Series

LF882TAB750

**Part Number:** 

For Instruction DIMENSIONS ARE IN INCHES TOLER INCESTOLER IN INCHES TOLER IN CESTOLER IN INCHES TOLER IN CESTOLER IN CESTOLE IN INCHES TOLER IN INCHES