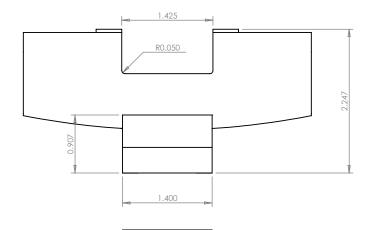

Manufactured by Putnam Precision Molding

Manufactured

**Part Description:**882 Tab Series

LF882TAB750

**Part Number:** 

For Instruction DIMENSIONS ARE IN INCHES TOLER INCESTOLER IN INCHES TOLER IN CESTOLER IN INCHES TOLER IN CESTOLER IN CESTOLE IN INCHES TOLER IN INCHES